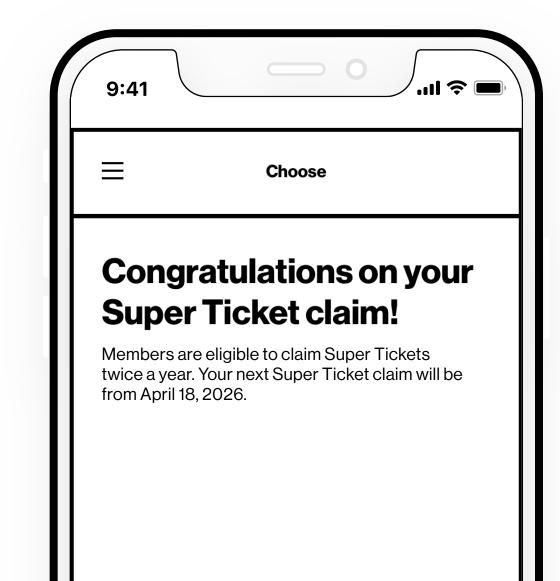

Members can try to claim Super Tickets every six months.

You successfully claimed a Super Ticket.

You are looking at the

| 9:41  |                                                                  |
|-------|------------------------------------------------------------------|
| ≡     | Choose                                                           |
| Super | <b>Ticket claim!</b><br>uper Ticket claim will be in six months. |
|       |                                                                  |