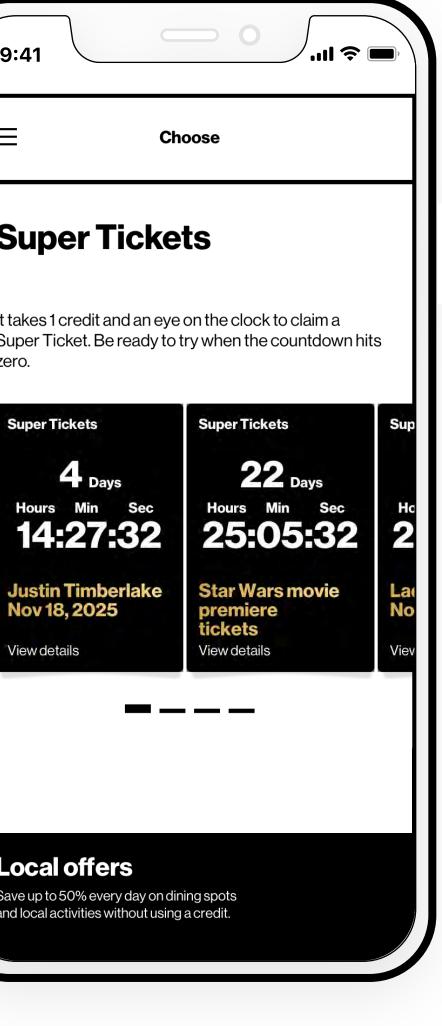

## **Super Tickets Section**

The countdown clock hits zero.

A carousel displays the available and upcoming Super Tickets.

You are looking at the Super Ticket section to find out if tickets are available to claim.

### **Super Tickets Reward Details**

The Super Ticket is not yet available to claim.

The reward details displays, a countdown clock and event details.

You are looking at the message and your chances of claiming