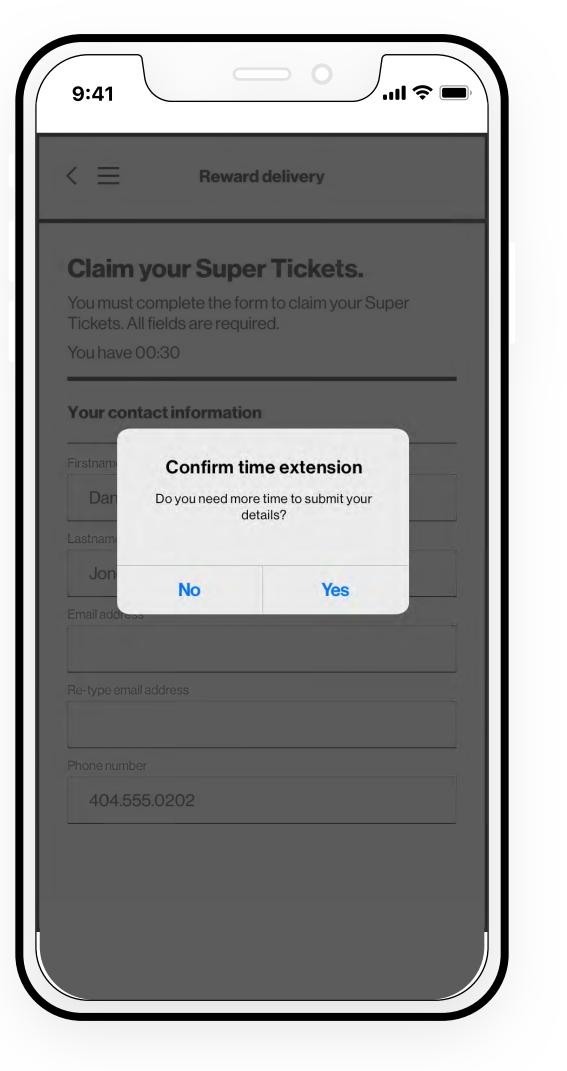

Something prevented you to submit the form within 4mins.

A pop-up message asks you if you need more time to submit.

Super Tickets section before a Super Ticket is claimed #3

You changed your mind and tapped the back button to leave the form.

A pop-up message informs you that leaving the form will forfeit your claim.

| Reward                                                             | delivery                                         |
|--------------------------------------------------------------------|--------------------------------------------------|
| your Super<br>complete the form<br>All fields are require<br>00:30 | n to claim your Super                            |
| the fe                                                             | ou want to leave<br>orm?<br>uper Tickets without |
| No                                                                 | Yes                                              |
| ail address                                                        |                                                  |
| ber<br>55.0202                                                     |                                                  |
|                                                                    |                                                  |
|                                                                    |                                                  |