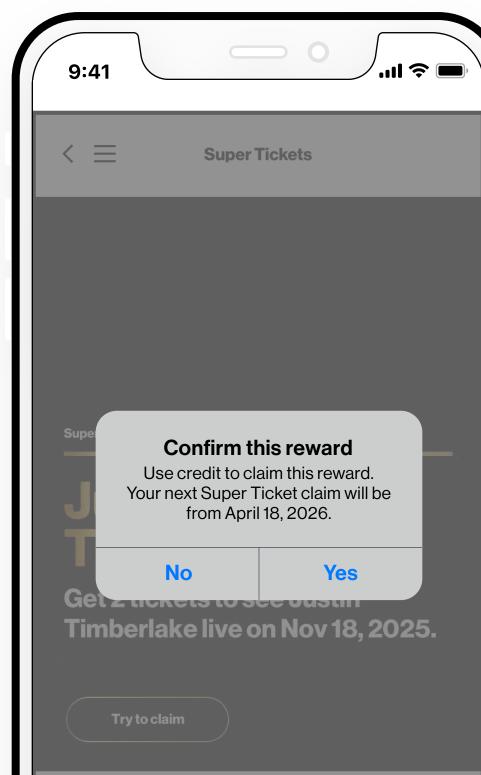

### **Super Tickets Claim**

You tapped "Try to claim".

A pop-up message asks you to confirm the credit usage and informs you about the next eligibility to try claim a Super Ticket.

| 9:41                                  | 9:41                                                                                     |
|---------------------------------------|------------------------------------------------------------------------------------------|
| Super Tickets                         | Super Tickets                                                                            |
|                                       |                                                                                          |
|                                       |                                                                                          |
|                                       |                                                                                          |
| Supe Confirm this reward              | Supe Confirm this reward<br>Are you sure you'd like to use                               |
| Use credit to claim this reward.      | a credit to claim this reward?<br>Your next Super Ticket claim will be<br>in six months. |
| No Yes<br>Get 2 tickets to see oustin | No Yes<br>Get 2 tickets to see oustin                                                    |
| Timberlake live on Nov 18, 2025.      | Timberlake live on Nov 18, 2025.                                                         |
|                                       |                                                                                          |

Super Tickets credit usage confirmation#1

Get 2 tickets to see Justin Timberlake at Madison Square Garden.

Super Tickets credit usage confirmation and future eligibility to try to claim#2

Get 2 tickets to see Justin Timberlake at Madison Square Garden.