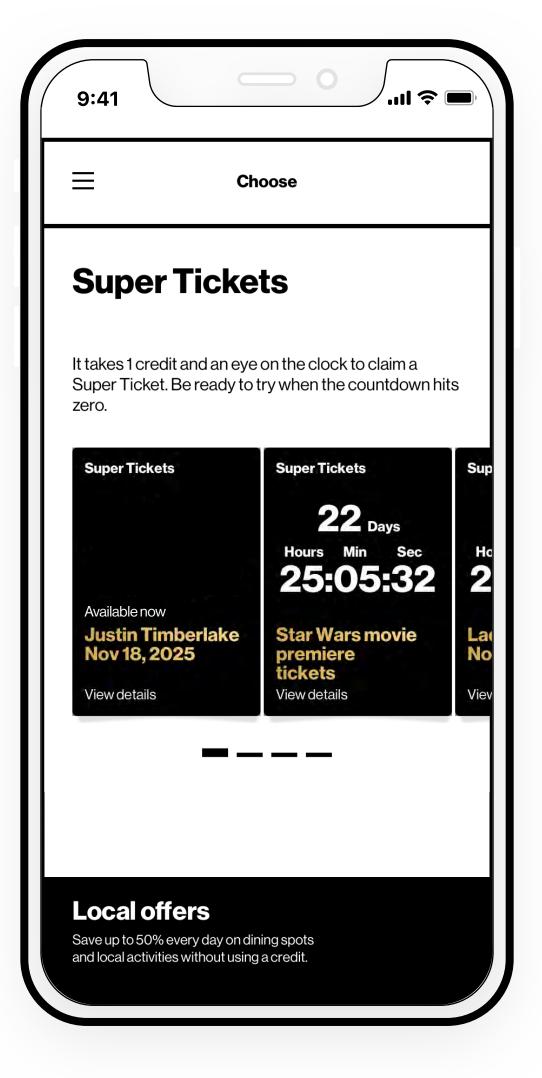

### **Super Tickets Section**

No Super Ticket has been claimed yet.

A carousel displays the available and upcoming Super Tickets.

You are looking at the Super Ticket section to find out when tickets are made available, your winning chances and the credit usage.

Super Tickets section at countdown #1

Super Ticket is available to try to claim #2