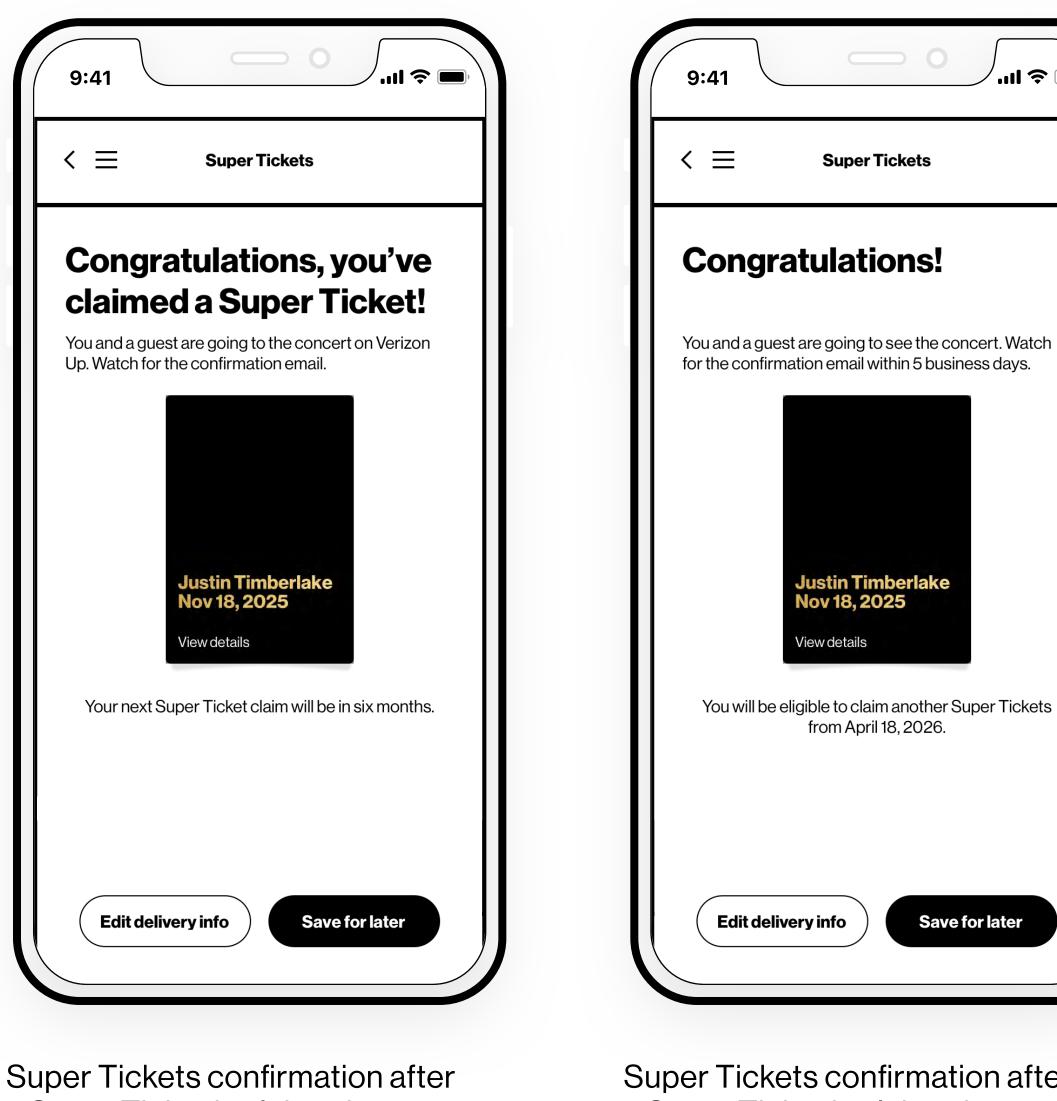

Members can try to claim Super Tickets every six months.

You successfully claimed a Super Ticket.

You are looking at the

| 9:41  |                                                                  |
|-------|------------------------------------------------------------------|
| ≡     | Choose                                                           |
| Super | <b>Ticket claim!</b><br>uper Ticket claim will be in six months. |
|       |                                                                  |

# to find out when is your next eligibility to try to claim.

Super Tickets section after a Super Ticket claimed #1 Super Tickets section after a Super Ticket claimed #2

Save up to 50% every day on dining spots

Super Tickets credit usage confirmation and future eligibility to try to claim#3

You claimed a Super Ticket successfully: You confirmed the credit usage and submitted the delivery form in time.

You read the confirmation

a Super Ticket is claimed #1

Super Tickets confirmation after a Super Ticket is claimed #2