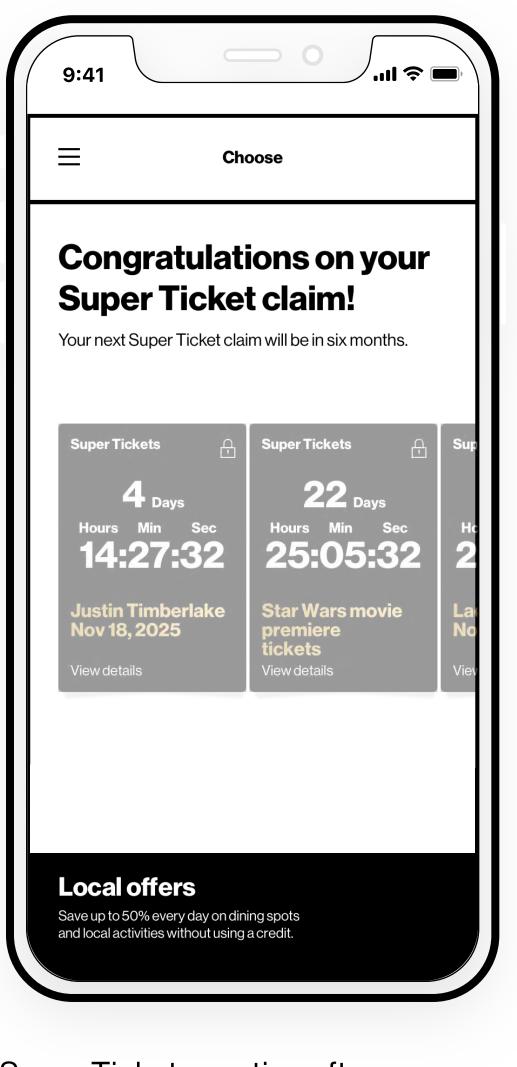

Members can try to claim Super Tickets every six months.

You successfully claimed a Super Ticket.

You are looking at the

| 9:41  |                                                                  |
|-------|------------------------------------------------------------------|
| ≡     | Choose                                                           |
| Super | <b>Ticket claim!</b><br>uper Ticket claim will be in six months. |
|       |                                                                  |